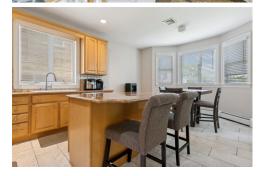

## \$ 1,379,000

Discerning buyers will appreciate the many attributes of this exquisite 4 bedroom 2.5 bath colonial house, built in 1999 and located on a quiet cul-de-sac in the prestigious Eastchester School District. With a focus on luxury and comfort, this stunning property features an impressive floor plan, perfect for both family living and entertaining. The first level boasts a grand entry foyer, living and dining rooms, an eat-in kitchen and a family room with sliding glass doors leading to a patio. Upstairs, the master bedroom is a serene retreat with vaulted high ceilings, an attached bathroom with Jacuzzi, a walk-in closet, three bedrooms and a hallway bathroom. The finished walk-out basement provides ample storage space and versatile room for an office or gym. Finished basement SQFT of 1100 is not included in the total SQFT. 35-year transferable warranty roof (installed in 2023) and convenient proximity to schools, shopping, and parks. Just minutes from Crestwood Metro North Station, this property is an unmissable opportunity for