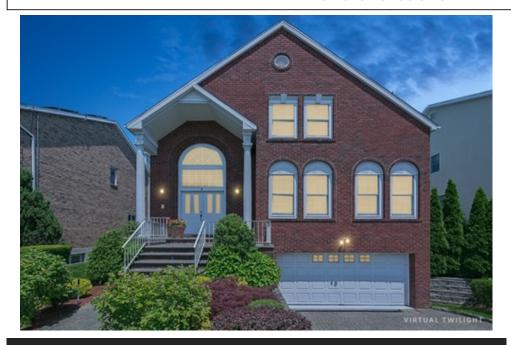

## Eastchester Colonial

## 8 Apple Court, Eastchester, NY 10709

» Beds: 4 | Baths: 3 Full, 1 Half

» MLS #: 6315046

» Single Family | 3,900 ft<sup>2</sup> | Lot: 5,500 ft<sup>2</sup>

» C/AC, WALK-IN CLOSETS, MASTER BATH, CUL-DE-SAC

## \$ 1,379,000

Discerning buyers will appreciate the many attributes of this exquisite 4 bedroom 2.5 bath colonial house, built in 1999 and located on a quiet cul-de-sac in the prestigious Eastchester School District. With a focus on luxury and comfort, this stunning property features an impressive floor plan, perfect for both family living and entertaining. The first level boasts a grand entry foyer, living and dining rooms, an eat-in kitchen and a family room with sliding glass doors leading to a patio. Upstairs, the master bedroom is a serene retreat with vaulted high ceilings, an attached bathroom with Jacuzzi, a walk-in closet, three bedrooms and a hallway bathroom. The finished walk-out basement provides ample storage space and versatile room for an office or gym. Finished basement SQFT of 1100 is not included in the total SQFT. 35-year transferable warranty roof (installed in 2023) and convenient proximity to schools, shopping, and parks. Just minutes from Crestwood Metro North Station, this property is an unmissable opportunity for